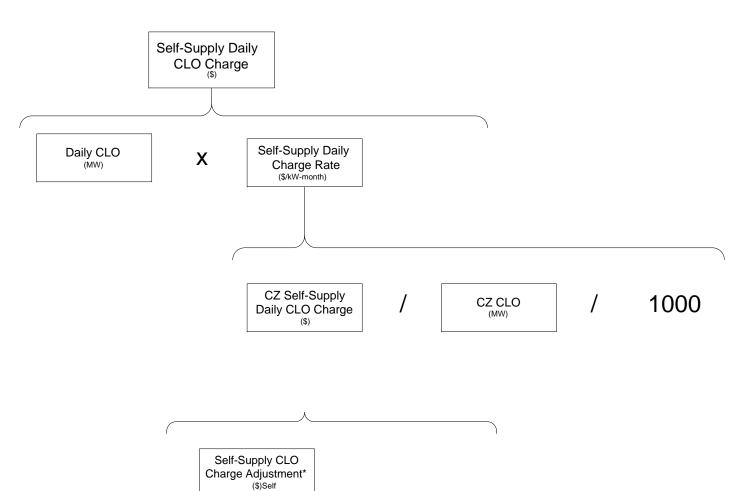

### Customer, Daily, Capacity Zone

<sup>\*</sup> Value from Month-Ahead Settlement

<sup>\*</sup> Value from Month-Ahead Settlement

<sup>\*</sup> Value from Month-Ahead Settlement