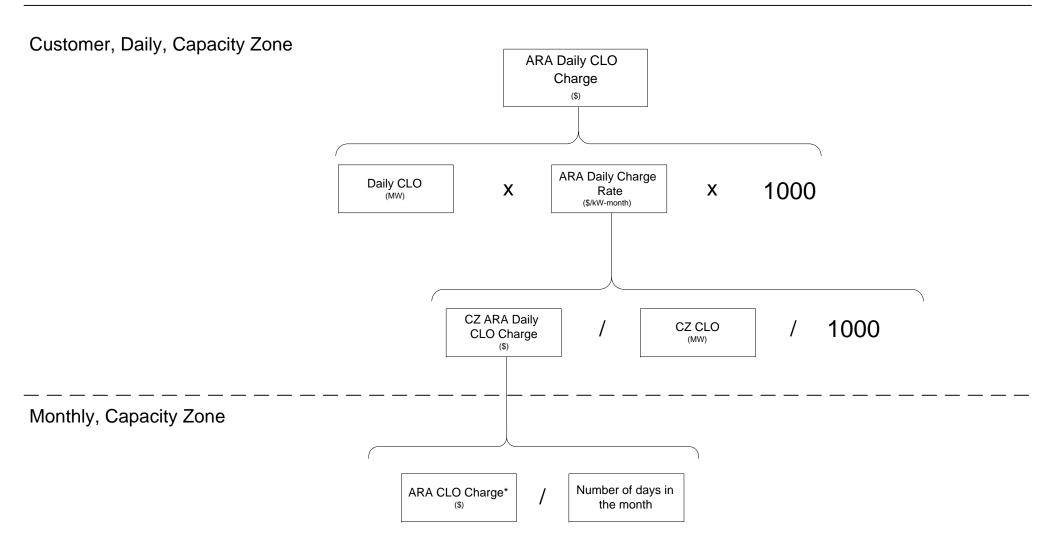

### Customer, Daily, Capacity Zone

<sup>\*</sup> Value from Month-Ahead Settlement

<sup>\*</sup> Value from Month-Ahead Settlement

<sup>\*</sup> Value from Month-Ahead Settlement