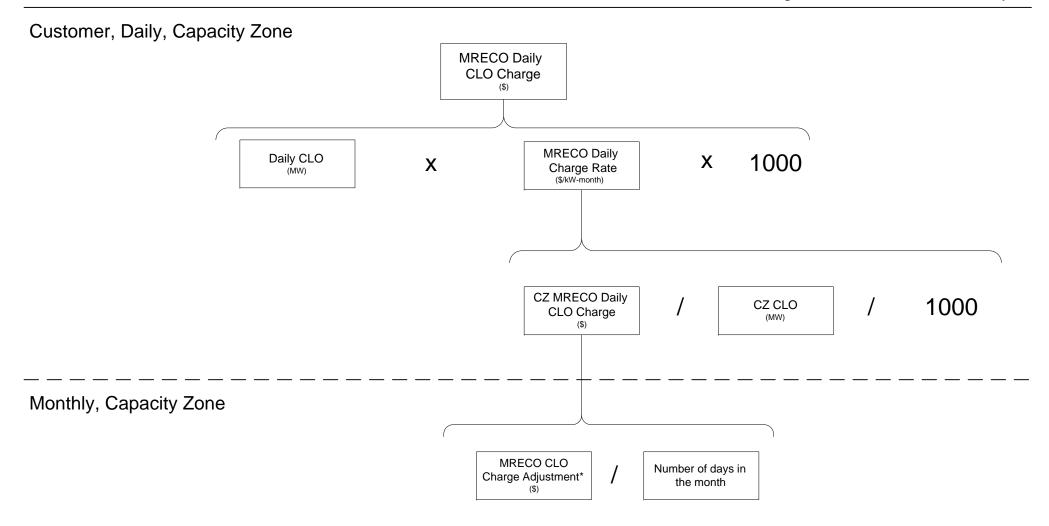

### Customer, Daily, Capacity Zone

<sup>\*</sup> Value from Month-Ahead Settlement

<sup>\*</sup> Value from Month-Ahead Settlement

<sup>\*</sup> Value from Month-Ahead Settlement