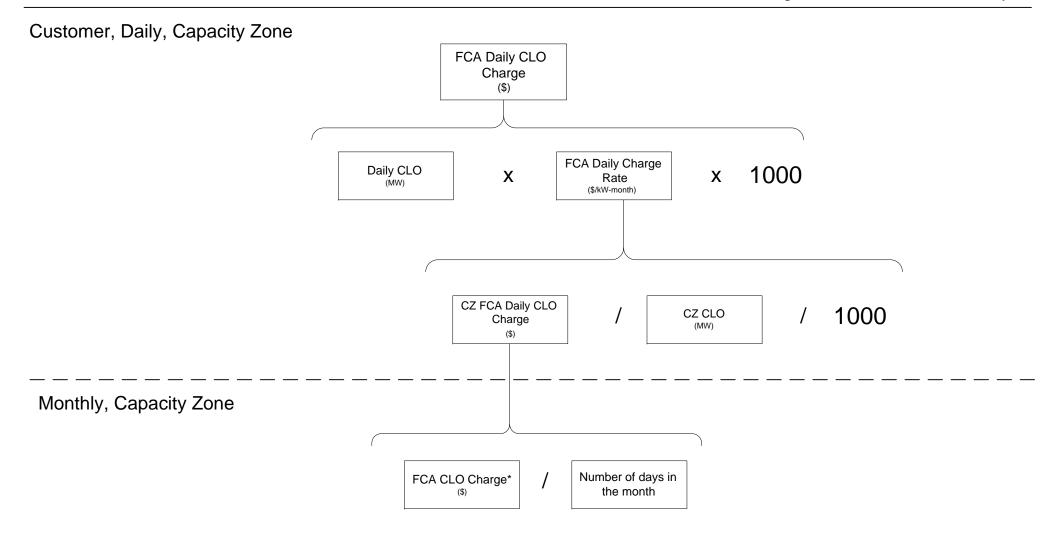

### Customer, Daily, Capacity Zone

<sup>\*</sup> Value from Month-Ahead Settlement

<sup>\*</sup> Value from Month-Ahead Settlement

<sup>\*</sup> Value from Month-Ahead Settlement