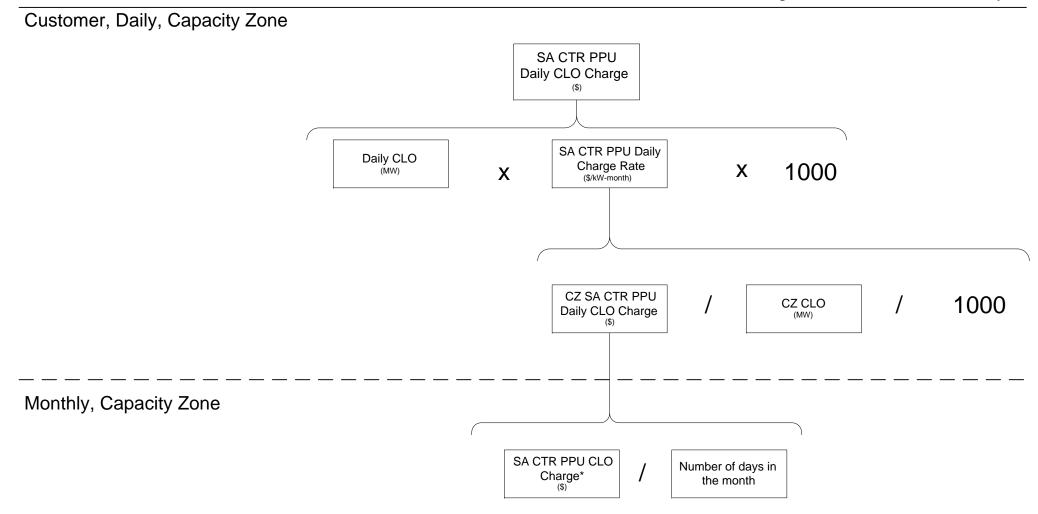

|
|                                                                                                                                                            |
|                                                                                                                                                            |

## Customer, Daily

Total Daily Credits (s)

#### Resource



<sup>\*</sup> Value from Month-Ahead Settlement



<sup>\*</sup> Value from Month-Ahead Settlement



<sup>\*</sup> Value from Month-Ahead Settlement



<sup>\*</sup> Value from Month-Ahead Settlement

### Customer, Daily, Capacity Zone





<sup>\*</sup> Value from Month-Ahead Settlement



<sup>\*</sup> Value from Month-Ahead Settlement



<sup>\*</sup> Value from Month-Ahead Settlement

## **Total Daily** Charge (\$) SA CTR PPU Daily Customer SA CTR Daily CLO Charge Credit TU Daily Credit Customer, Monthly, Capacity Zone SA CTR PPU SA CTR TU Number of days in Number of days in Credit\* Credit\* the month the month

Customer, Daily, Capacity Zone

<sup>\*</sup> Value from Month-Ahead Settlement