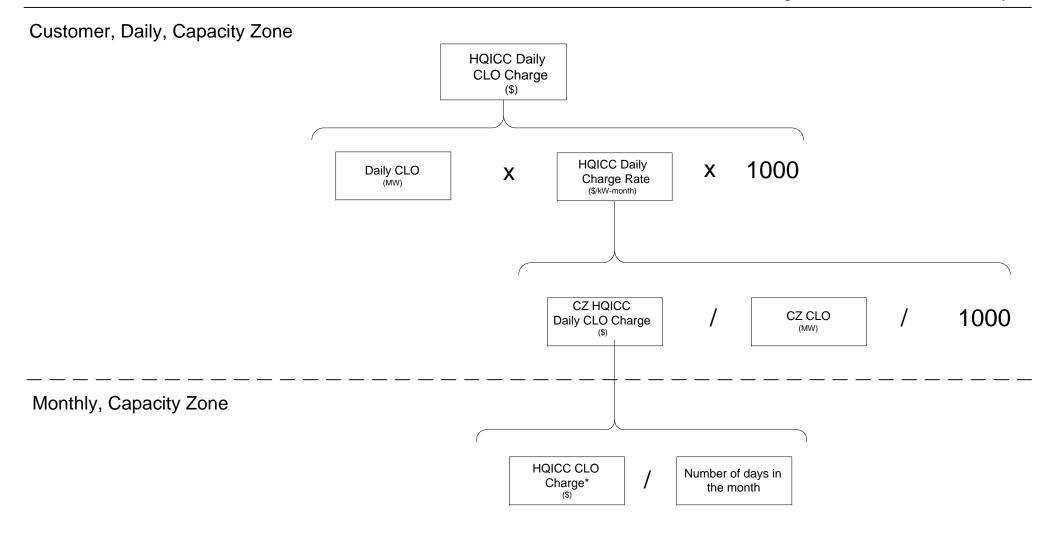

|
|                                                                                                                                                            |
|                                                                                                                                                            |
|                                                                                                                                                            |

## Customer, Daily

Total Daily Credits (s)

#### Resource



<sup>\*</sup> Value from Month-Ahead Settlement



<sup>\*</sup> Value from Month-Ahead Settlement



<sup>\*</sup> Value from Month-Ahead Settlement



<sup>\*</sup> Value from Month-Ahead Settlement

### Customer, Daily, Capacity Zone





<sup>\*</sup> Value from Month-Ahead Settlement



<sup>\*</sup> Value from Month-Ahead Settlement



<sup>\*</sup> Value from Month-Ahead Settlement

## **Total Daily** Charge (\$) SA CTR PPU Daily Customer SA CTR Daily CLO Charge Credit TU Daily Credit Customer, Monthly, Capacity Zone SA CTR PPU SA CTR TU Number of days in Number of days in Credit\* Credit\* the month the month

Customer, Daily, Capacity Zone

<sup>\*</sup> Value from Month-Ahead Settlement