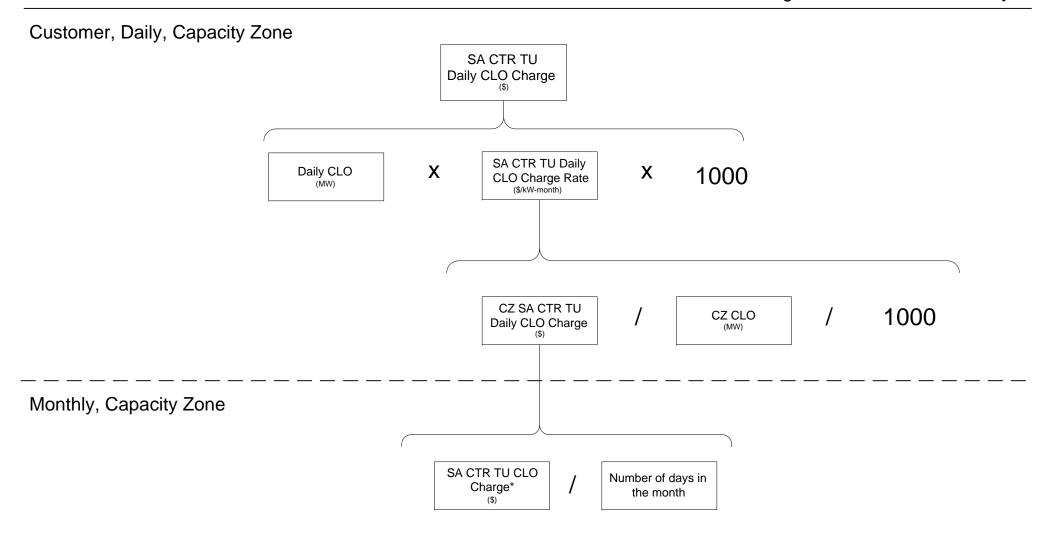

|
|                                                                                                                                                            |
|                                                                                                                                                            |

## Customer, Daily

Total Daily Credits (s)

#### Resource



<sup>\*</sup> Value from Month-Ahead Settlement



<sup>\*</sup> Value from Month-Ahead Settlement



<sup>\*</sup> Value from Month-Ahead Settlement



<sup>\*</sup> Value from Month-Ahead Settlement

### Customer, Daily, Capacity Zone





<sup>\*</sup> Value from Month-Ahead Settlement



<sup>\*</sup> Value from Month-Ahead Settlement



<sup>\*</sup> Value from Month-Ahead Settlement

## **Total Daily** Charge (\$) SA CTR PPU Daily Customer SA CTR Daily CLO Charge Credit TU Daily Credit Customer, Monthly, Capacity Zone SA CTR PPU SA CTR TU Number of days in Number of days in Credit\* Credit\* the month the month

Customer, Daily, Capacity Zone

<sup>\*</sup> Value from Month-Ahead Settlement