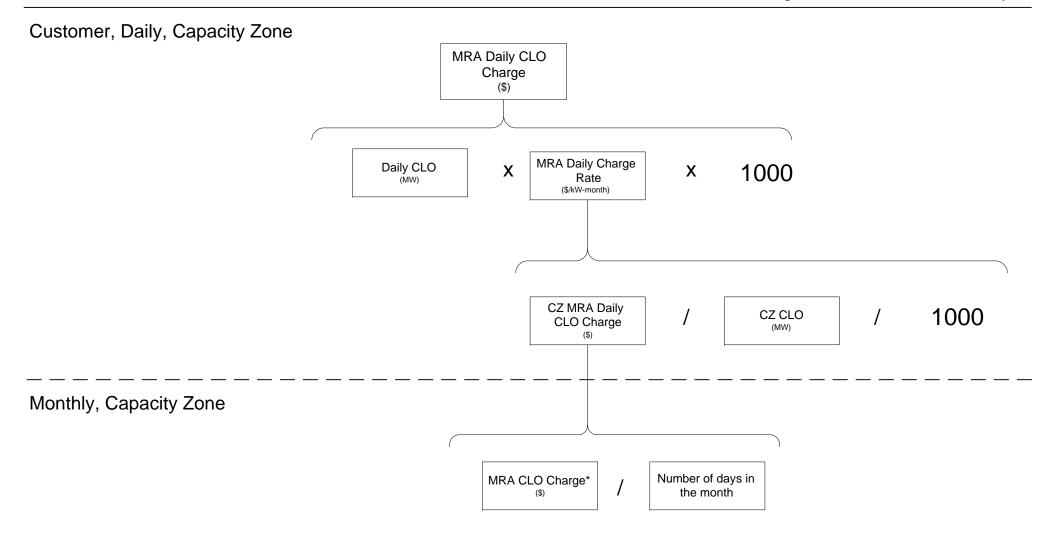

### Customer, Daily, Capacity Zone

<sup>\*</sup> Value from Month-Ahead Settlement

<sup>\*</sup> Value from Month-Ahead Settlement

<sup>\*</sup> Value from Month-Ahead Settlement