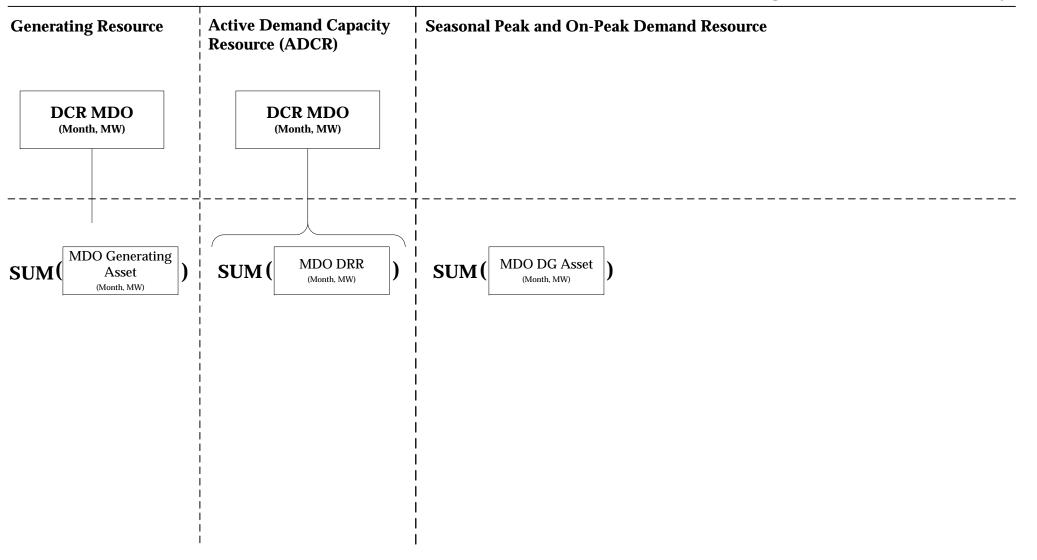

## Italicized items are currently not applicable.

Note: The MDO period is 6-year that precedes the initial month of the CCP in which the MDO values will begin to be calculated or after the asset's commercial operation.