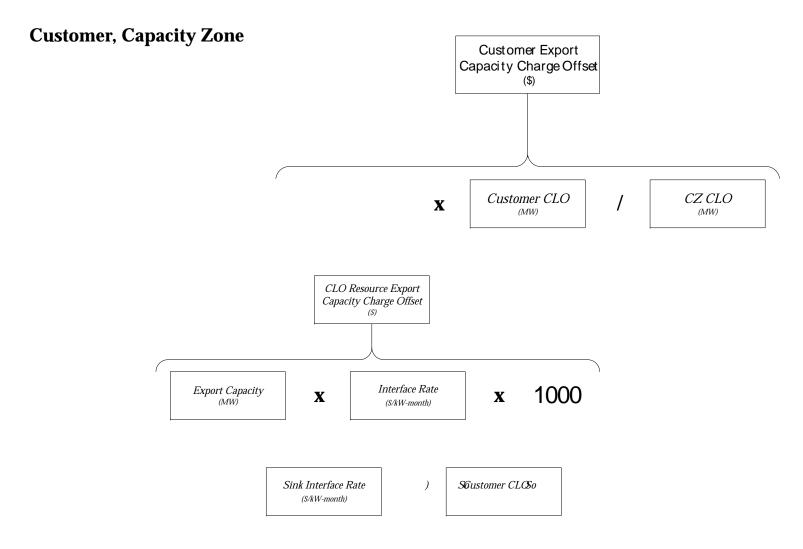

y<br>Hydro-Quebec Interconnection Capability Credits<br>Load Management<br>Load Serving Entity<br>Maximum Demonstrated Output<br>Zonal Capacity Obligation<br>Related Market<br>mary FCM<br>Movind-wide Web (WW) Reports<br>Report Long Name<br>Forward Capacity Market Capacity Load Obligation Settlement Detail Report<br>Forward Capacity Market Settlement Summary Report<br>Forward Capacity Market Failure to Cover Detail Settlement Report |

## Italicized items are currently not applicable.



Note: The MDO period is 6-year that precedes the initial month of the CCP in which the MDO values will begin to be calculated or after the asset's commercial operation.



## Resource



| Customer Export       |   |
|-----------------------|---|
| Capacity Credit Offse | t |
| (\$)                  |   |



## Italicized items are currently not applicable.

## **Customer, Capacity Zone**



Italicized items are currently not applicable.